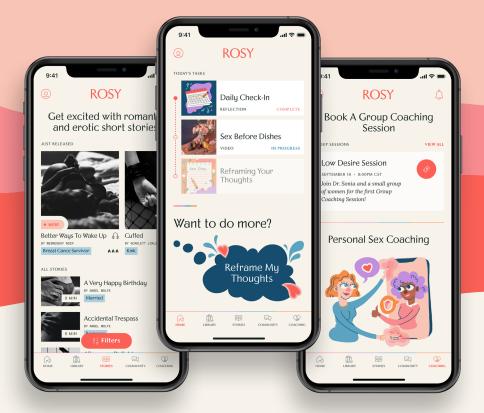

## The Sexual Wellness Solutions We All Deserve

Developed by doctors and psychologists, Rosy is the first-of-its-kind platform for the 43% of women who experience sexual concerns. Our app meets you right where you are so you can take your sexual health into your own hands.

DESIGNED BY DOCTORS

EVIDENCE-BASED

PRIVATE & SECURE

Personalized Plans That Work For You

Guidance From Knowledgable Coaches

Erotica That Puts Your Pleasure First

Community Support With Compassion